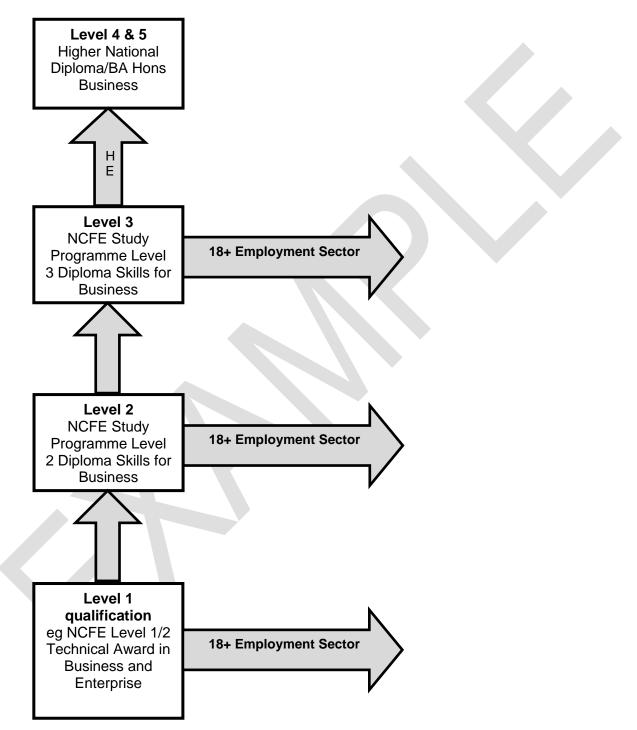

## NCFE Example Study Programme

NCFE Level 2 Diploma in Skills for Business (601/2624/3)

Example progression map